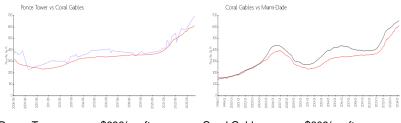

#### **Market Information**

Ponce Tower: \$686/sq. ft. Coral Gables: \$609/sq. ft. Coral Gables: \$609/sq. ft. Miami-Dade: \$694/sq. ft.