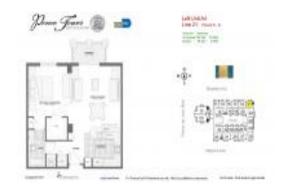

# **Unit 821 - Ponce Tower**

821 - 1805 Ponce de Leon Blvd, Coral Gables, FL, Miami-Dade 33134

#### **Unit Information**

 MLS Number:
 A11571435

 Status:
 Active

 Size:
 784 Sq ft.

 Bedrooms:
 1

Full Bathrooms:
Half Bathrooms:

Parking Spaces:

 View:
 \$2,700

 Rental Price:
 \$2,700

 List PPSF:
 \$3

 Valuated Price:
 \$524,000

 Valuated PPSF:
 \$668

The above valuated price is a baseline figure that does not take into account any specific renovation, upgrade, split, merge, or deterioration of the unit.

1 Space