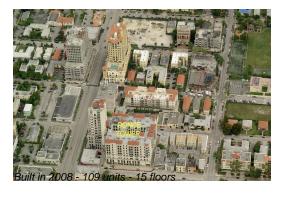

## **Building Information**

Number of units: 109
Number of active listings for rent: 3
Number of active listings for sale: 1
Building inventory for sale: 0%
Number of sales over the last 12 months: 4
Number of sales over the last 6 months: 1
Number of sales over the last 3 months: 1