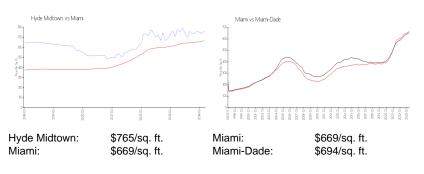

## **Market Information**

#### **Inventory for Sale**

| Hyde Midtown | 7% |
|--------------|----|
| Miami        | 4% |
| Miami-Dade   | 3% |

# Avg. Time to Close Over Last 12 Months

| Hyde Midtown | 113 days |
|--------------|----------|
| Miami        | 84 days  |
| Miami-Dade   | 81 days  |

And interaction of

11.5161