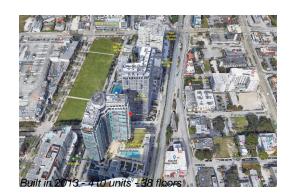

# Unit 2111 - Hyde Midtown

2111 - 121 NE 34 St, Miami, FL, Miami-Dade 33137

## **Building Information**

| Number of units:                         | 410 |
|------------------------------------------|-----|
| Number of active listings for rent:      | 0   |
| Number of active listings for sale:      | 27  |
| Building inventory for sale:             | 6%  |
| Number of sales over the last 12 months: | 31  |
| Number of sales over the last 6 months:  | 16  |
| Number of sales over the last 3 months:  | 7   |

## **Building Association Information**

Hyde Midtown Condominium Address: 121 NE 34th St, Miami, FL 33137 Phone: +1 786-292-4919