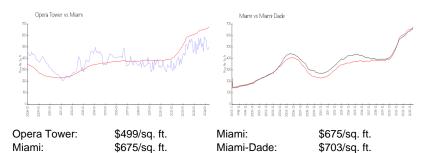

### **Market Information**

| Opera Tower | 8% |
|-------------|----|
| Miami       | 4% |
| Miami-Dade  | 3% |