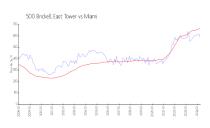

#### **Market Information**

Marm vs Miarm-Dade

\*\*Company of the company of the

500 Brickell East

\$588/sq. ft.

Miami:

\$669/sq. ft.

Tower: Miami:

\$669/sq. ft.

Miami-Dade:

\$694/sq. ft.