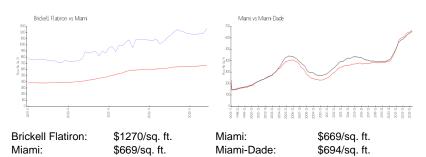

 Rental Price:
 \$15,800

 List PPSF:
 \$8

 Valuated Price:
 \$2,617,000

 Valuated PPSF:
 \$1,479

The above valuated price is a baseline figure that does not take into account any specific renovation, upgrade, split, merge, or deterioration of the unit.