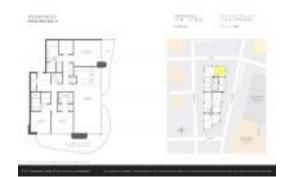

#### **Unit Information**

 MLS Number:
 A11571503

 Status:
 Active

 Size:
 1,912 Sq ft.

Bedrooms: 3
Full Bathrooms: 3
Half Bathrooms: 1

Parking Spaces: 2 Spaces, Valet Parking View: Bay, Other View, Water View