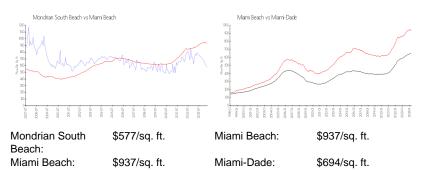

the last 6 months:  | 2   |
| Number of sales over the last 3 months:  | 1   |

### **Building Association Information**

Mondrian South Beach 305 514 1800

#### **Recent Sales**

| Unit # | Size      | Closing Date | Sale Price | PPSF  |
|--------|-----------|--------------|------------|-------|
| 1102   | 809 sq ft | Apr 2024     | \$515,000  | \$637 |
| 509    | 676 sq ft | Nov 2023     | \$360,000  | \$533 |
| 412    | 493 sq ft | Aug 2023     | \$380,000  | \$771 |
| 725    | 485 sq ft | Aug 2023     | \$270,000  | \$557 |
| 503    | 466 sq ft | Aug 2023     | \$270,000  | \$579 |
| 518    | 530 sq ft | Aug 2023     | \$270,000  | \$509 |
| 507    | 508 sq ft | Aug 2023     | \$270,000  | \$531 |
| 406    | 477 sq ft | Aug 2023     | \$270,000  | \$566 |

#### **Market Information**



#### **Inventory for Sale**

| Mondrian South Beach | 8% |
|----------------------|----|
| Miami Beach          | 4% |
| Miami-Dade           | 3% |







Intellar bootstants

#### Witten Strengther

## Avg. Time to Close Over Last 12 Months

| Mondrian South Beach | 303 days |
|----------------------|----------|
| Miami Beach          | 97 days  |
| Miami-Dade           | 81 days  |