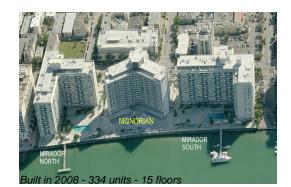

# Unit 906 - Mondrian South Beach

906 - 1100 West Ave, Miami Beach, FL, Miami-Dade 33139

#### **Building Information**

| Number of units:                         | 334 |
|------------------------------------------|-----|
| Number of active listings for rent:      | 25  |
| Number of active listings for sale:      | 26  |
| Building inventory for sale:             | 7%  |
| Number of sales over the last 12 months: | 8   |
| Number of sales over the last 6 months:  | 2   |
| Number of sales over the last 3 months:  | 1   |