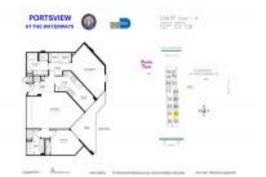

# Unit 507 - Portsview Waterways

507 - 3610 Yacht Club Dr, Aventura, FL, Miami-Dade 33180

#### **Unit Information**

| MLS Number:<br>Status:<br>Size:<br>Bedrooms:<br>Full Bathrooms: | A11571512<br>Active<br>1,187 Sq ft.<br>2<br>2             |
|-----------------------------------------------------------------|-----------------------------------------------------------|
| Half Bathrooms:                                                 |                                                           |
| Parking Spaces:                                                 | 1 Space, Additional Spaces<br>Available, Assigned Parking |
| View:                                                           | Bay                                                       |
| Rental Price:                                                   | \$3,900                                                   |
| List PPSF:                                                      | \$3                                                       |
| Valuated Price:                                                 | \$392,000                                                 |
| Valuated PPSF:                                                  | \$330                                                     |