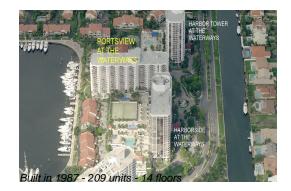

### **Building Information**

| Number of units:                         | 209 |
|------------------------------------------|-----|
| Number of active listings for rent:      | 3   |
| Number of active listings for sale:      | 10  |
| Building inventory for sale:             | 4%  |
| Number of sales over the last 12 months: | 7   |
| Number of sales over the last 6 months:  | 4   |
| Number of sales over the last 3 months:  | 3   |
|                                          |     |

### **Building Association Information**

Portsview At The Waterways Condominium (305) 935-5852 & office@portsview.com

http://portsviewweb.vertilinc.com/Portsview/AboutUs.aspx