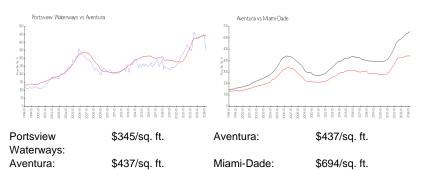

### **Market Information**

## Inventory for Sale

| Portsview Waterways | 5% |
|---------------------|----|
| Aventura            | 5% |
| Miami-Dade          | 3% |

## Avg. Time to Close Over Last 12 Months

| Portsview Waterways | 96 days |
|---------------------|---------|
| Aventura            | 89 days |
| Miami-Dade          | 81 days |