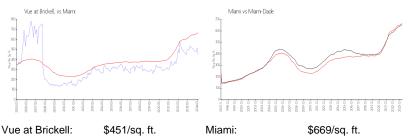

## **Market Information**

| Vue at Brickell: | \$451/sq. π.  | Mami:       | \$669/sq. π.  |
|------------------|---------------|-------------|---------------|
| Miami:           | \$669/sq. ft. | Miami-Dade: | \$694/sq. ft. |