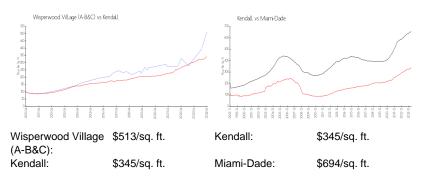

## **Market Information**

#### **Inventory for Sale**

| Wisperwood Village (A-B&C) | 0% |
|----------------------------|----|
| Kendall                    | 1% |
| Miami-Dade                 | 3% |

## Avg. Time to Close Over Last 12 Months

| Wisperwood Village (A-B&C) | 5 days  |
|----------------------------|---------|
| Kendall                    | 27 days |

Miami-Dade