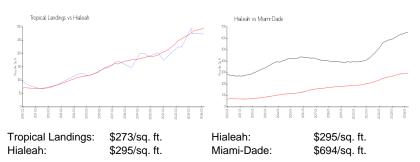

### **Inventory for Sale**

| Tropical Landings | 2% |
|-------------------|----|
| Hialeah           | 1% |
| Miami-Dade        | 3% |

# Avg. Time to Close Over Last 12 Months

| Tropical Landings | 16 days |
|-------------------|---------|
| Hialeah           | 28 days |
| Miami-Dade        | 81 days |