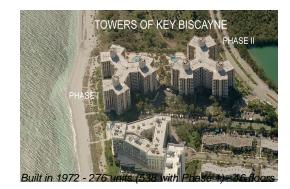

# Unit D604 - Towers of Key Biscayne 2

D604 - 1121 Crandon Blvd, Key Biscayne, FL, Miami-Dade 33149

## **Building Information**

| Number of units:                         | 269 |
|------------------------------------------|-----|
| Number of active listings for rent:      | 3   |
| Number of active listings for sale:      | 15  |
| Building inventory for sale:             | 5%  |
| Number of sales over the last 12 months: | 10  |
| Number of sales over the last 6 months:  | 3   |
| Number of sales over the last 3 months:  | 2   |