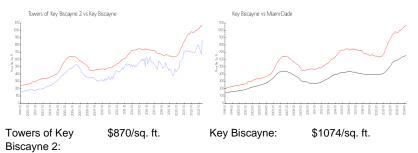

## **Market Information**

\$694/sq. ft.

| Key Biscayne: | \$1074/sq. ft. | Miami-Dade: |
|---------------|----------------|-------------|
|---------------|----------------|-------------|