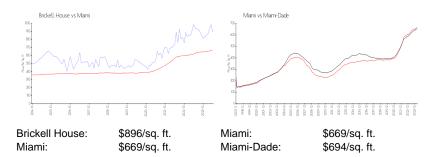

## **Inventory for Sale**

Brickell House 1% Miami 4% Miami-Dade 3%

### Avg. Time to Close Over Last 12 Months

Brickell House 118 days Miami 84 days Miami-Dade 81 days