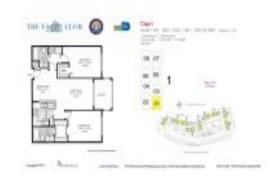

# Unit 1401 - Yacht Club at Aventura

1401 - 19501 E Country Club Dr, Aventura, FL, Miami-Dade 33180

#### **Unit Information**

MLS Number: A11571665
Status: Active
Size: 1,180 Sq ft.

Bedrooms: 2 Full Bathrooms: 2

Half Bathrooms:

Parking Spaces: 2 Spaces, Guest Parking, Not Assigned

 View:
 Garden View

 Rental Price:
 \$3,000