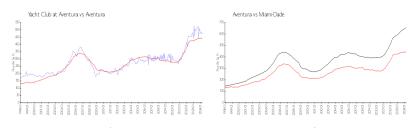

### **Market Information**

Yacht Club at \$484/sq. ft. Aventura: \$437/sq. ft.

Aventura:

Aventura: \$437/sq. ft. Miami-Dade: \$694/sq. ft.