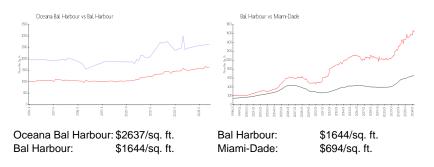

## **Market Information**

## **Inventory for Sale**

| Oceana Bal Harbour | 8% |
|--------------------|----|
| Bal Harbour        | 4% |
| Miami-Dade         | 3% |

# Avg. Time to Close Over Last 12 Months

| Oceana Bal Harbour | 93 days  |
|--------------------|----------|
| Bal Harbour        | 121 days |
| Miami-Dade         | 81 days  |

trank .....