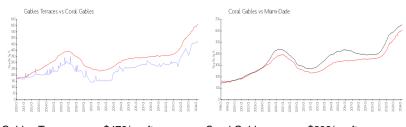

### **Market Information**

Gables Terraces: \$473/sq. ft. Coral Gables: \$609/sq. ft. Coral Gables: \$609/sq. ft. Miami-Dade: \$694/sq. ft.