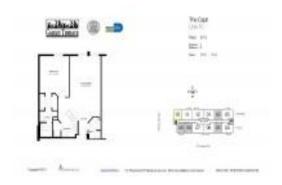

## Unit 1110 - Gables Terraces

1110 - 2351 Douglas Rd, Coral Gables, FL, Miami-Dade 33145

#### **Unit Information**

 MLS Number:
 A11571741

 Status:
 Active

 Size:
 750 Sq ft.

Bedrooms: 1
Full Bathrooms: 1
Half Bathrooms: 1
Parking Spaces:

View:

 Rental Price:
 \$2,300

 List PPSF:
 \$3