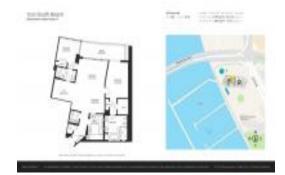

#### **Unit Information**

 MLS Number:
 A11571772

 Status:
 Active

 Size:
 1,750 Sq ft.

Bedrooms: 2
Full Bathrooms: 2
Half Bathrooms: 1

Parking Spaces:

View:

 Rental Price:
 \$9,500

 List PPSF:
 \$5

 Valuated Price:
 \$2,421,000

 Valuated PPSF:
 \$1,383

The above valuated price is a baseline figure that does not take into account any specific renovation, upgrade, split, merge, or deterioration of the unit.