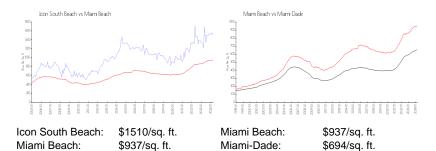

# **Inventory for Sale**

Icon South Beach3%Miami Beach4%Miami-Dade3%

# Avg. Time to Close Over Last 12 Months

Icon South Beach113 daysMiami Beach97 daysMiami-Dade81 days