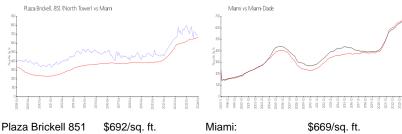

#### **Market Information**

(North Tower):

Miami-Dade: Miami: \$669/sq. ft. \$694/sq. ft.