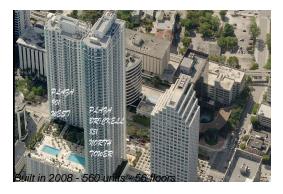

# Unit 4805 - Plaza Brickell 851 (North Tower)

4805 - 950 Brickell Bay Dr, Miami, FL, Miami-Dade 33131

#### **Building Information**

Number of units: 559 Number of active listings for rent: 37 Number of active listings for sale: 16 Building inventory for sale: 2% Number of sales over the last 12 months: Number of sales over the last 6 months: Number of sales over the last 3 months: