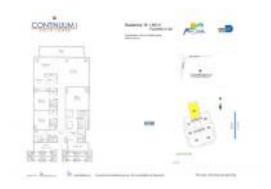

# **Unit 3507 - Continuum I (South Tower)**

3507 - 100 S Pointe Dr, Miami Beach, FL, Miami-Dade 33139

#### **Unit Information**

 MLS Number:
 A11571861

 Status:
 Active

 Size:
 2,954 Sq ft.

 Bedrooms:
 4

Full Bathrooms:

Half Bathrooms:

Parking Spaces: Assigned Parking, Covered Parking

4

View:

 List Price:
 \$15,900,000

 List PPSF:
 \$5,383

 Valuated Price:
 \$10,496,000

 Valuated PPSF:
 \$3,553

The above valuated price is a baseline figure that does not take into account any specific renovation, upgrade, split, merge, or deterioration of the unit.