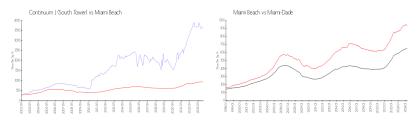

#### **Market Information**

Continuum I (South \$3669/sq. ft. Miami Beach: \$937/sq. ft. Tower):

Miami Beach: \$937/sq. ft. Miami-Dade: \$694/sq. ft.

## **Inventory for Sale**

Continuum I (South Tower) 4% Miami Beach 4% Miami-Dade 3%

### Avg. Time to Close Over Last 12 Months

Continuum I (South Tower) 62 days Miami Beach 97 days Miami-Dade 81 days