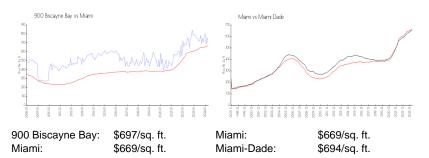

## **Market Information**

# **Inventory for Sale**

| 900 Biscayne Bay | 5% |
|------------------|----|
| Miami            | 4% |
| Miami-Dade       | 3% |

### Avg. Time to Close Over Last 12 Months

900 Biscayne Bay 95 days Miami 84 days Miami-Dade 81 days