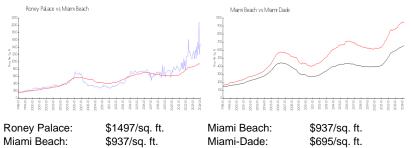

## **Market Information**

| concy r alace. | ψι+57/39. π.  | Marin Deach. | ψυυπ.  |
|----------------|---------------|--------------|--------|
| liami Beach:   | \$937/sq. ft. | Miami-Dade:  | \$695/ |