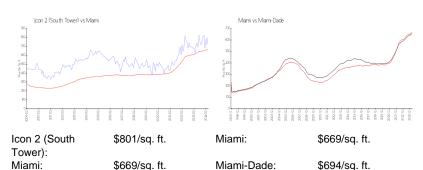

Parking

View: Bay, Garden View, Intracoastal View

 Rental Price:
 \$5,600

 List PPSF:
 \$4

 Valuated Price:
 \$1,061,000

 Valuated PPSF:
 \$845

The above valuated price is a baseline figure that does not take into account any specific renovation, upgrade, split, merge, or deterioration of the unit.