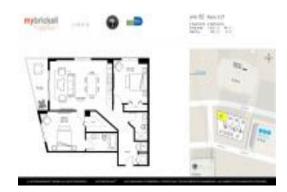

# Unit 1602 - MyBrickell

1602 - 31 SE 6th St, Miami, FL, Miami-Dade 33131

#### **Unit Information**

MLS Number: A11571960
Status: Pending
Size: 1,135 Sq ft.

Bedrooms: 2 Full Bathrooms: 2

Half Bathrooms:

Parking Spaces: Assigned Parking, Valet Parking

View:

Rental Price: \$3,500 List PPSF: \$3 Valuated Price: \$602,000 Valuated PPSF: \$593