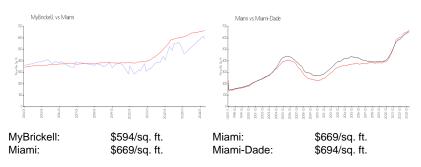

### **Inventory for Sale**

 MyBrickell
 4%

 Miami
 4%

 Miami-Dade
 3%

### Avg. Time to Close Over Last 12 Months

MyBrickell 43 days Miami 84 days Miami-Dade 81 days