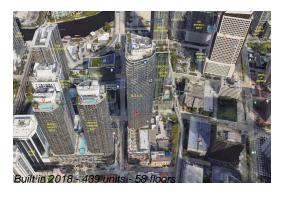

# Unit 4207 - SLS Lux Brickell

4207 - 801 S Miami Ave, Miami, FL, Miami-Dade 33130

### **Building Information**

Number of units: 439
Number of active listings for rent: 0
Number of active listings for sale: 46
Building inventory for sale: 10%
Number of sales over the last 12 months: 28
Number of sales over the last 6 months: 9
Number of sales over the last 3 months: 5