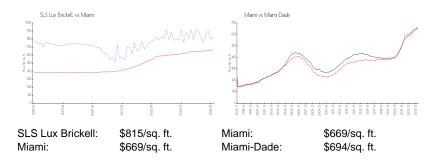

### **Inventory for Sale**

 SLS Lux Brickell
 10%

 Miami
 4%

 Miami-Dade
 3%

## Avg. Time to Close Over Last 12 Months

SLS Lux Brickell 116 days Miami 84 days Miami-Dade 81 days