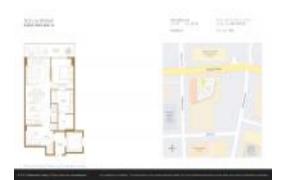

# Unit 4207 - SLS Lux Brickell

4207 - 801 S Miami Ave, Miami, FL, Miami-Dade 33130

#### **Unit Information**

 MLS Number:
 A11571975

 Status:
 Active

 Size:
 866 Sq ft.

 Bedrooms:
 1

Bedrooms: 1 Full Bathrooms: 2

Half Bathrooms: Parking Spaces:

View:

 Rental Price:
 \$4,700

 List PPSF:
 \$5

 Valuated Price:
 \$721,000

 Valuated PPSF:
 \$833

The above valuated price is a baseline figure that does not take into account any specific renovation, upgrade, split, merge, or deterioration of the unit.