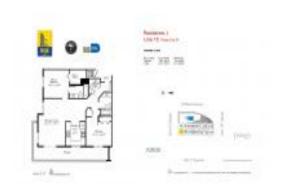

#### **Unit Information**

 MLS Number:
 A11571988

 Status:
 Active

 Size:
 1,116 Sq ft.

 Bedrooms:
 2

Full Bathrooms:

Half Bathrooms:

Parking Spaces: Covered Parking

View:

 Rental Price:
 \$3,600

 List PPSF:
 \$3

 Valuated Price:
 \$505,000

 Valuated PPSF:
 \$453

The above valuated price is a baseline figure that does not take into account any specific renovation, upgrade, split, merge, or deterioration of the unit.