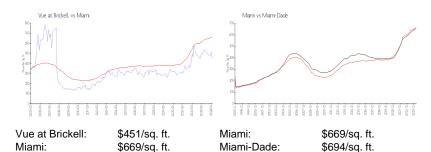

### **Inventory for Sale**

 Vue at Brickell
 3%

 Miami
 4%

 Miami-Dade
 3%

### Avg. Time to Close Over Last 12 Months

Vue at Brickell38 daysMiami84 daysMiami-Dade81 days