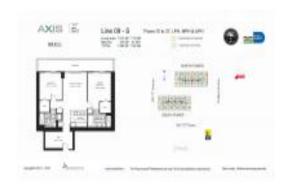

## Unit 3509-S - Axis South Tower

3509-S - 79 SW 12 St, Miami, FL, Miami-Dade 33131

#### **Unit Information**

MLS Number: A11572027
Status: Active
Size: 1,106 Sq ft.

Bedrooms: 2 Full Bathrooms: 2

Half Bathrooms: Parking Spaces:

View:

 Rental Price:
 \$4,100

 List PPSF:
 \$4

 Valuated Price:
 \$696,000

 Valuated PPSF:
 \$629

The above valuated price is a baseline figure that does not take into account any specific renovation, upgrade, split, merge, or deterioration of the unit.