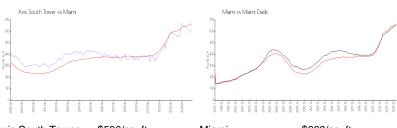

### **Market Information**

 Axis South Tower:
 \$590/sq. ft.
 Miami:
 \$669/sq. ft.

 Miami:
 \$669/sq. ft.
 Miami-Dade:
 \$694/sq. ft.