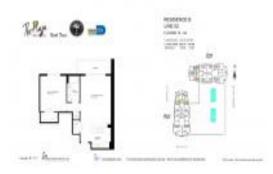

### **Unit Information**

| MLS Number:<br>Status:<br>Size:<br>Bedrooms:<br>Full Bathrooms:<br>Half Bathrooms: | A11572028<br>Active<br>688 Sq ft.<br>1<br>1 |
|------------------------------------------------------------------------------------|---------------------------------------------|
| Parking Spaces:                                                                    | 1 Space,Assigned Parking,Valet Parking      |
| View:                                                                              | Bay,Intracoastal View,Ocean View            |
| Rental Price:                                                                      | \$3,600                                     |
| List PPSF:                                                                         | \$5                                         |
| Valuated Price:                                                                    | \$534,000                                   |
| Valuated PPSF:                                                                     | \$776                                       |