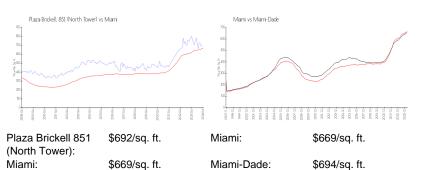

## **Market Information**

| Inventory  | for | Sale |
|------------|-----|------|
| in voncory | 101 | ouic |

| Plaza Brickell 851 (North Tower) | 3% |
|----------------------------------|----|
| Miami                            | 4% |
| Miami-Dade                       | 3% |