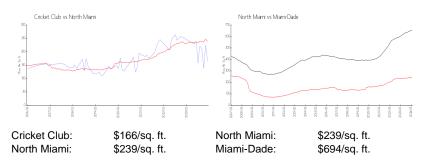

for sale:             | 18% |
| Number of sales over the last 12 months: | 13  |
| Number of sales over the last 6 months:  | 5   |
| Number of sales over the last 3 months:  | 5   |

## **Building Association Information**

Cricket Club Condominium Inc Address: 1800 NE 114th St, Miami, FL 33181 Phone: +1 305-893-6200

## **Recent Sales**

| Unit # | Size        | Closing Date | Sale Price | PPSF  |
|--------|-------------|--------------|------------|-------|
| 2003   | 2,320 sq ft | May 2024     | \$687,500  | \$296 |
| 607    | 1,460 sq ft | May 2024     | \$110,000  | \$75  |
| 1006   | 1,950 sq ft | Apr 2024     | \$300,000  | \$154 |
| 1707   | 1,460 sq ft | Mar 2024     | \$324,900  | \$223 |
| 1908   | 1,950 sq ft | Feb 2024     | \$275,000  | \$141 |

#### **Market Information**



#### **Inventory for Sale**

| Cricket Club | 19% |
|--------------|-----|
| North Miami  | 5%  |
| Miami-Dade   | 3%  |





## Avg. Time to Close Over Last 12 Months

151 days 80 days 81 days

| Cricket Club |  |  |
|--------------|--|--|
| North Miami  |  |  |
| Miami-Dade   |  |  |