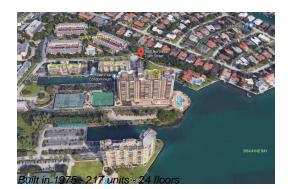

#### **Building Information**

| Number of units:                         | 217 |
|------------------------------------------|-----|
| Number of active listings for rent:      | 0   |
| Number of active listings for sale:      | 41  |
| Building inventory for sale:             | 18% |
| Number of sales over the last 12 months: | 13  |
| Number of sales over the last 6 months:  | 5   |
| Number of sales over the last 3 months:  | 5   |