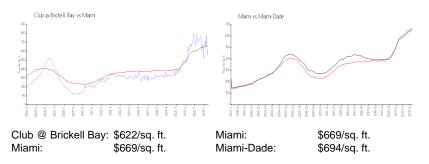

#### **Inventory for Sale**

| Club @ Brickell Bay | 9% |
|---------------------|----|
| Miami               | 4% |
| Miami-Dade          | 3% |

Club @ Brickell Bay Miami Miami-Dade 68 days 84 days 81 days