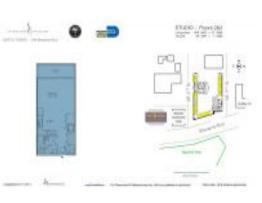

# Unit 248 - Everglades (North Tower)

248 - 244 Biscayne Blvd, Miami, FL, Miami-Dade 33132

# **Unit Information**

| MLS Number:<br>Status:<br>Size: | A11572092<br>Active<br>501 Sq ft.     |
|---------------------------------|---------------------------------------|
| Bedrooms:                       |                                       |
| Full Bathrooms:                 | 1                                     |
| Half Bathrooms:                 |                                       |
| Parking Spaces:                 | 1 Space, Assigned Parking, Parking    |
|                                 | Garage, Street Parking, Valet Parking |
| View:                           | None                                  |
| Rental Price:                   | \$2,175                               |
| List PPSF:                      | \$4                                   |
| Valuated Price:                 | \$192,000                             |
| Valuated PPSF:                  | \$383                                 |
|                                 |                                       |