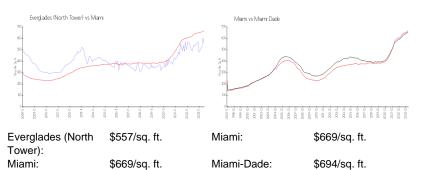

# Unit 248 - Everglades (North Tower)

248 - 244 Biscayne Blvd, Miami, FL, Miami-Dade 33132