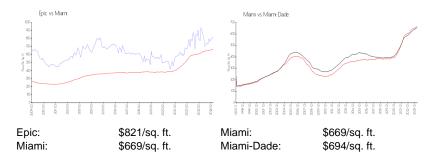

# **Inventory for Sale**

 Epic
 9%

 Miami
 4%

 Miami-Dade
 3%

## Avg. Time to Close Over Last 12 Months

Epic 138 days Miami 84 days Miami-Dade 81 days