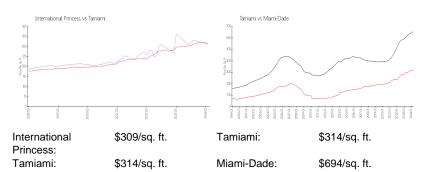

 List PPSF:
 \$2

 Valuated Price:
 \$406,000

 Valuated PPSF:
 \$309

The above valuated price is a baseline figure that does not take into account any specific renovation, upgrade, split, merge, or deterioration of the unit.