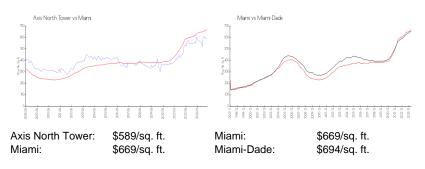

# Inventory for Sale

| Axis North Tower | 1% |
|------------------|----|
| Miami            | 4% |
| Miami-Dade       | 3% |

## Avg. Time to Close Over Last 12 Months

| Axis North Tower | 75 days |
|------------------|---------|
| Miami            | 84 days |
| Miami-Dade       | 81 days |