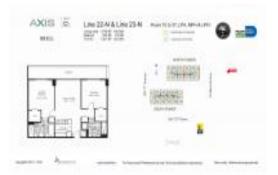

# Unit 2322-N - Axis North Tower

2322-N - 1111 SW 1 Av, Miami, FL, Miami-Dade 33131

### **Unit Information**

| MLS Number:<br>Status: | A11572135<br>Active       |
|------------------------|---------------------------|
| Size:                  | 1,076 Sq ft.              |
| Bedrooms:              | 2                         |
| Full Bathrooms:        | 2                         |
| Half Bathrooms:        |                           |
| Parking Spaces:        | 1 Space, Assigned Parking |
| View:                  |                           |
| Rental Price:          | \$4,650                   |
| List PPSF:             | \$4                       |
| Valuated Price:        | \$591,000                 |
| Valuated PPSF:         | \$584                     |