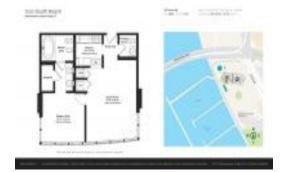

## Unit 1508 - Icon South Beach

1508 - 450 Alton Rd, Miami Beach, FL, Miami-Dade 33139

#### **Unit Information**

 MLS Number:
 A11572145

 Status:
 Active

 Size:
 851 Sq ft.

Bedrooms: 1
Full Bathrooms: 1
Half Bathrooms: 1

Parking Spaces: Additional Spaces Available

View: Bay,Ocean View

 Rental Price:
 \$6,900