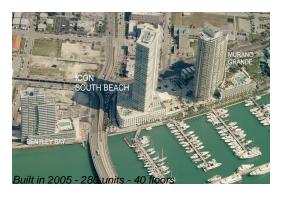

### **Building Information**

Number of units: 280
Number of active listings for rent: 19
Number of active listings for sale: 7
Building inventory for sale: 2%
Number of sales over the last 12 months: 9
Number of sales over the last 6 months: 2
Number of sales over the last 3 months: 1

### **Building Association Information**

Icon South Beach Condominium 305-604-2088

http://www.iconsouthbeach.com/main.htm