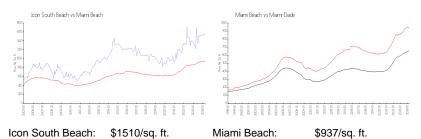

#### **Market Information**

Miami-Dade:

\$694/sq. ft.

Inventory for Sale

Miami Beach:

Icon South Beach3%Miami Beach4%Miami-Dade3%

# Avg. Time to Close Over Last 12 Months

\$937/sq. ft.

Icon South Beach113 daysMiami Beach97 daysMiami-Dade81 days