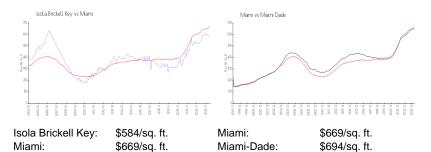

### **Inventory for Sale**

Isola Brickell Key 4% Miami 4% Miami-Dade 3%

## Avg. Time to Close Over Last 12 Months

Isola Brickell Key 41 days Miami 84 days Miami-Dade 81 days