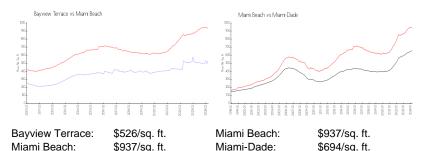

#### **Market Information**

## **Inventory for Sale**

Bayview Terrace 3% Miami Beach 4% Miami-Dade 3%

### Avg. Time to Close Over Last 12 Months

Bayview Terrace 59 days Miami Beach 97 days Miami-Dade 81 days