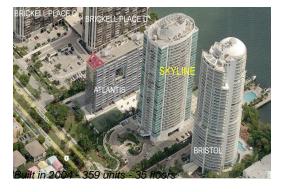

# Unit 511 - Skyline

511 - 2101 Brickell Av, Miami, FL, Miami-Dade 33129

## **Building Information**

Number of units: 360
Number of active listings for rent: 25
Number of active listings for sale: 14
Building inventory for sale: 3%
Number of sales over the last 12 months: 12
Number of sales over the last 6 months: 4
Number of sales over the last 3 months: 0