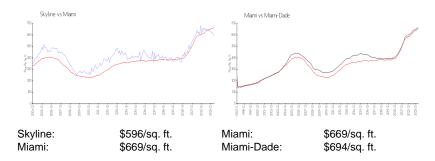

#### **Inventory for Sale**

 Skyline
 4%

 Miami
 4%

 Miami-Dade
 3%

#### Avg. Time to Close Over Last 12 Months

Skyline 66 days Miami 84 days Miami-Dade 81 days