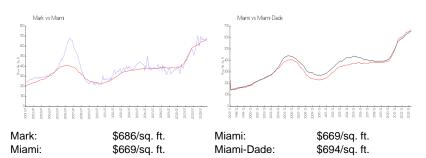

ew,Wate View \$6,000 \$4 \$953,000 \$631

The above valuated price is a baseline figure that does not take into account any specific renovation, upgrade, split, merge, or deterioration of the unit.

## **Building Information**

| Number of units:                         | 359 |
|------------------------------------------|-----|
| Number of active listings for rent:      | 16  |
| Number of active listings for sale:      | 28  |
| Building inventory for sale:             | 7%  |
| Number of sales over the last 12 months: | 15  |
| Number of sales over the last 6 months:  | 7   |
| Number of sales over the last 3 months:  | 4   |
|                                          |     |

# **Building Association Information**

Mark On Brickell Condominium (305) 373-0661

## **Market Information**



#### **Inventory for Sale**

| Mark       | 8% |
|------------|----|
| Miami      | 4% |
| Miami-Dade | 3% |

## Avg. Time to Close Over Last 12 Months

| Mark       | 79 days |
|------------|---------|
| Miami      | 84 days |
| Miami-Dade | 81 days |