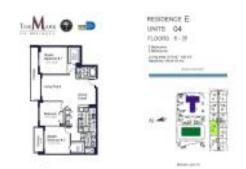

### **Unit Information**

MLS Number: Status: Size: Bedrooms: Full Bathrooms: Half Bathrooms: Parking Spaces: View: Rental Price: List PPSF: Valuated Price: Valuated PPSF: A11572168 Active 1,510 Sq ft. 3 2 Guest Parking,Parking Garage Pool Area View,Tennis Court View,Water View

Pool Area View, Lennis Court View,Wate View \$6,000 \$4 \$953,000 \$631

The above valuated price is a baseline figure that does not take into account any specific renovation, upgrade, split, merge, or deterioration of the unit.