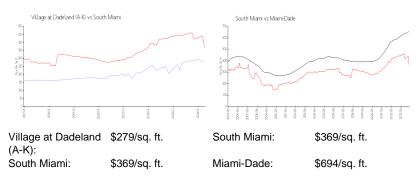

## **Market Information**

#### **Inventory for Sale**

| Village at Dadeland (A-K) | 2% |
|---------------------------|----|
| South Miami               | 1% |
| Miami-Dade                | 3% |

## Avg. Time to Close Over Last 12 Months

| Village at Dadeland (A-K) | 39 days |
|---------------------------|---------|
| South Miami               | 39 days |
| Miami-Dade                | 81 days |