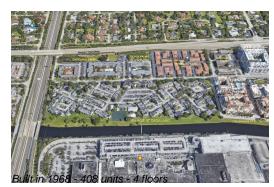

### **Building Information**

| Number of units:                         | 408 |
|------------------------------------------|-----|
| Number of active listings for rent:      | 0   |
| Number of active listings for sale:      | 9   |
| Building inventory for sale:             | 2%  |
| Number of sales over the last 12 months: | 11  |
| Number of sales over the last 6 months:  | 7   |
| Number of sales over the last 3 months:  | 3   |