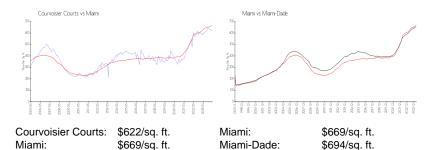

 Rental Price:
 \$2,900

 List PPSF:
 \$3

 Valuated Price:
 \$524,000

 Valuated PPSF:
 \$628

The above valuated price is a baseline figure that does not take into account any specific renovation, upgrade, split, merge, or deterioration of the unit.