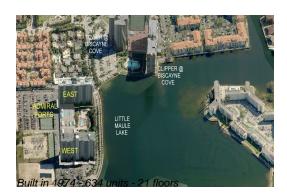

# **Unit 310W - Admiral Ports**

310W - 2851 NE 183 St, Aventura, FL, Miami-Dade 33160

#### **Building Information**

| Number of units:                         | 633 |
|------------------------------------------|-----|
| Number of active listings for rent:      | 32  |
| Number of active listings for sale:      | 55  |
| Building inventory for sale:             | 8%  |
| Number of sales over the last 12 months: | 16  |
| Number of sales over the last 6 months:  | 7   |
| Number of sales over the last 3 months:  | 4   |