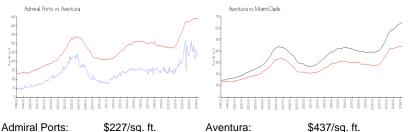

#### **Market Information**

Miami-Dade:

| Aventura: \$437/sq. ft. | Auminal Pons. | φzz7/sq. π.   |
|-------------------------|---------------|---------------|
|                         | Aventura:     | \$437/sq. ft. |

\$437/sq. ft. \$694/sq. ft.