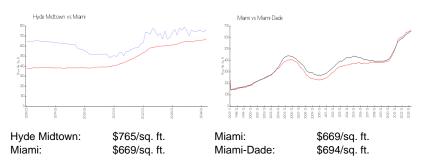

## **Market Information**

#### **Inventory for Sale**

| Hyde Midtown | 7% |
|--------------|----|
| Miami        | 4% |
| Miami-Dade   | 3% |

## Avg. Time to Close Over Last 12 Months

| Hyde Midtown | 113 days |
|--------------|----------|
| Miami        | 84 days  |
| Miami-Dade   | 81 days  |

States .