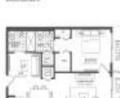

## **Unit Information**

| MLS Number:<br>Status:<br>Size:<br>Bedrooms:<br>Full Bathrooms:<br>Half Bathrooms: | A11572206<br>Active<br>713 Sq ft.<br>1 |
|------------------------------------------------------------------------------------|----------------------------------------|
| Parking Spaces:                                                                    | Valet Parking                          |
| View:                                                                              | Bay                                    |
| Rental Price:                                                                      | \$4,500                                |
| List PPSF:                                                                         | \$6                                    |
| Valuated Price:                                                                    | \$640,000                              |
| Valuated PPSF:                                                                     | \$898                                  |