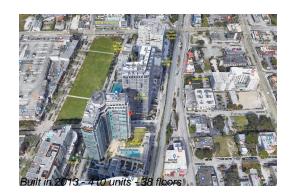

#### **Building Information**

| Number of units:                         | 410 |
|------------------------------------------|-----|
| Number of active listings for rent:      | 0   |
| Number of active listings for sale:      | 27  |
| Building inventory for sale:             | 6%  |
| Number of sales over the last 12 months: | 31  |
| Number of sales over the last 6 months:  | 16  |
| Number of sales over the last 3 months:  | 7   |

## **Building Association Information**

Hyde Midtown Condominium Address: 121 NE 34th St, Miami, FL 33137 Phone: +1 786-292-4919