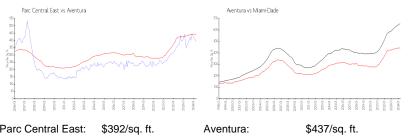

### **Market Information**

| Parc Central East: | \$392/sq. ft. | Aventura:   | \$437/sq. ft. |
|--------------------|---------------|-------------|---------------|
| Aventura:          | \$437/sq. ft. | Miami-Dade: | \$694/sq. ft. |