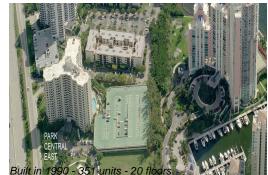

#### **Building Information**

| Number of units:                         | 351 |
|------------------------------------------|-----|
| Number of active listings for rent:      |     |
| Number of active listings for sale:      |     |
| Building inventory for sale:             | 5%  |
| Number of sales over the last 12 months: | 11  |
| Number of sales over the last 6 months:  | 1   |
| Number of sales over the last 3 months:  | 1   |