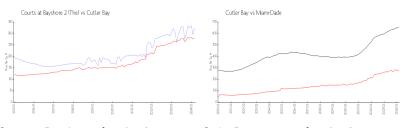

# Unit 22701 SW 88TH PL # 101-9 - Courts at Bayshore 2 (The)

22701 SW 88TH PL # 101-9 - 22301-22931 SW 88 Pl, Cutler Bay, FL, Miami-Dade 33190

### **Unit Information**

 MLS Number:
 A11572261

 Status:
 Active

 Size:
 1,018 Sq ft.

 Bedrooms:
 3

Bedrooms: 3 Full Bathrooms: 2

Half Bathrooms:

 Parking Spaces:
 1 Space

 View:
 Garden View

 Rental Price:
 \$2,450

 List PPSF:
 \$2

 Valuated Price:
 \$327,000

 Valuated PPSF:
 \$321

The above valuated price is a baseline figure that does not take into account any specific renovation, upgrade, split, merge, or deterioration of the unit.