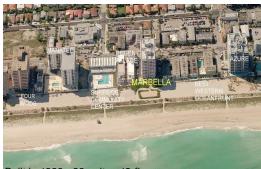

# Unit 404 - Marbella Surfside

404 - 9341 Collins Av, Surfside, FL, Miami-Dade 33154

## **Building Association Information**

Marbella Condominium Association (305) 868-5208

## Avg. Time to Close Over Last 12 Months

| Marbella Surfside | 66 days |
|-------------------|---------|
| Surfside          | 90 days |
| Miami-Dade        | 81 days |

Built in 1989 - 88 units - 12 floors