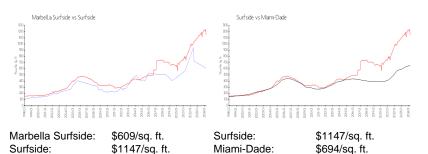

#### **Inventory for Sale**

| Marbella Surfside | 6% |
|-------------------|----|
| Surfside          | 5% |
| Miami-Dade        | 3% |
|                   |    |

## Avg. Time to Close Over Last 12 Months

| Marbella Surfside | 66 days |
|-------------------|---------|
| Surfside          | 90 days |
| Miami-Dade        | 81 days |

Built in 1989 - 88 units - 12 floors