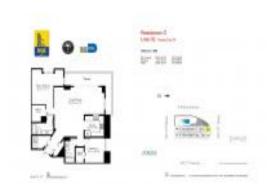

## Unit 2202 - Vue at Brickell

2202 - 1250 S Miami Av, Miami, FL, Miami-Dade 33130

#### **Unit Information**

 MLS Number:
 A11572317

 Status:
 Active

 Size:
 1,322 Sq ft.

Bedrooms: 2 Full Bathrooms: 2

Half Bathrooms: Parking Spaces:

 View:
 Other View

 Rental Price:
 \$4,500

 List PPSF:
 \$3

 Valuated Price:
 \$591,000

 Valuated PPSF:
 \$447

The above valuated price is a baseline figure that does not take into account any specific renovation, upgrade, split, merge, or deterioration of the unit.