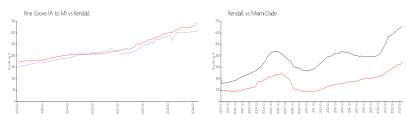

# **Market Information**

 Pine Grove (A to M): \$306/sq. ft.
 Kendall:
 \$345/sq. ft.

 Kendall: \$345/sq. ft.
 Miami-Dade:
 \$694/sq. ft.