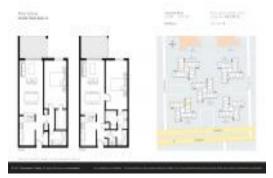

#### **Unit Information**

 MLS Number:
 A11572321

 Status:
 Pending

 Size:
 736 Sq ft.

 Pedrooms:
 1

Bedrooms: Full Bathrooms:

Half Bathrooms:

Parking Spaces: 1 Space, Assigned Parking