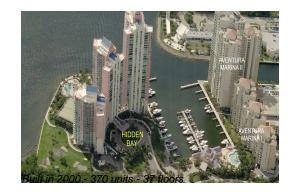

# Unit 602 - Hidden Bay

602 - 3370 Hidden Bay Dr, Aventura, FL, Miami-Dade 33180

# **Building Information**

| Number of units:                         | 370 |
|------------------------------------------|-----|
| Number of active listings for rent:      | 6   |
| Number of active listings for sale:      | 25  |
| Building inventory for sale:             | 6%  |
| Number of sales over the last 12 months: | 10  |
| Number of sales over the last 6 months:  | 6   |
| Number of sales over the last 3 months:  | 1   |
|                                          |     |