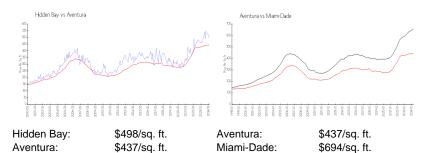

#### **Inventory for Sale**

| Hidden Bay | 7% |
|------------|----|
| Aventura   | 5% |
| Miami-Dade | 3% |

## Avg. Time to Close Over Last 12 Months

| Hidden Bay | 159 days |
|------------|----------|
| Aventura   | 89 days  |
| Miami-Dade | 81 days  |

erre Annen Diamen tannen er ennen anne erreren ber