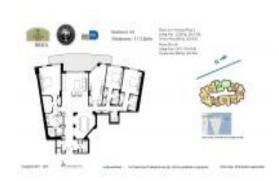

# **Unit 304 - Two Tequesta Point**

304 - 808 Brickell Key Dr, Miami, FL, Miami-Dade 33131

#### **Unit Information**

 MLS Number:
 A11572347

 Status:
 Active

 Size:
 2,520 Sq ft.

Bedrooms: 3
Full Bathrooms: 3
Half Bathrooms: 1

Parking Spaces: Additional Spaces Available, Assigned

Parking, Electric Vehicle Charging Station

View: Bay,Ocean View

 Rental Price:
 \$12,900

 List PPSF:
 \$5

 Valuated Price:
 \$2,041,000

 Valuated PPSF:
 \$810

The above valuated price is a baseline figure that does not take into account any specific renovation, upgrade, split, merge, or deterioration of the unit.