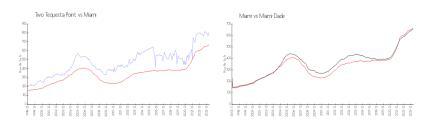

### **Market Information**

Miami:

\$669/sq. ft.

Miami: \$669/sq. ft. Miami-Dade: \$694/sq. ft.