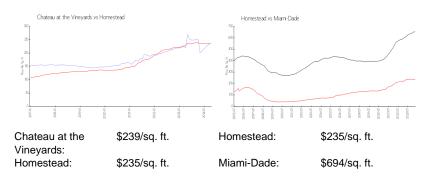

 List Price:
 \$420,000

 List PPSF:
 \$268

 Valuated Price:
 \$374,000

 Valuated PPSF:
 \$239

The above valuated price is a baseline figure that does not take into account any specific renovation, upgrade, split, merge, or deterioration of the unit.