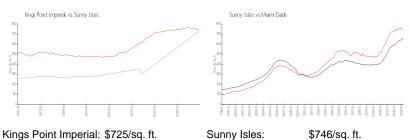

Size:
 858 Sq ft.

 Bedrooms:
 2

 Full Bathrooms:
 1

Half Bathrooms: Parking Spaces:

View:

 Rental Price:
 \$2,900

 List PPSF:
 \$3

 Valuated Price:
 \$618,000

 Valuated PPSF:
 \$720

The above valuated price is a baseline figure that does not take into account any specific renovation, upgrade, split, merge, or deterioration of the unit.

## **Building Information**

Number of units:82Number of active listings for rent:0Number of active listings for sale:1Building inventory for sale:1%Number of sales over the last 12 months:0Number of sales over the last 6 months:0Number of sales over the last 3 months:0

#### **Building Association Information**

Kings Point Imperial Condo Inc 220 Kings Point Drive # 110 Sunny Isle Beach, FL 33160 Phone: (305) 944-9481

# **Market Information**



Sunny Isles: \$746/sq. ft. Miami-Dade: \$694/sq. ft.

#### **Inventory for Sale**

Kings Point Imperial 1% Sunny Isles 5% Miami-Dade 3%

## Avg. Time to Close Over Last 12 Months

Kings Point Imperial n/a
Sunny Isles 113 days
Miami-Dade 81 days