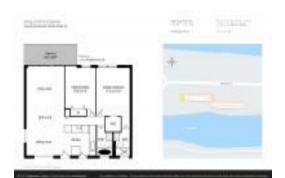

#### **Unit Information**

 MLS Number:
 A11572359

 Status:
 Active

 Size:
 858 Sq ft.

 Bedrooms:
 2

 Full Bathrooms:
 1

Half Bathrooms: Parking Spaces:

View: