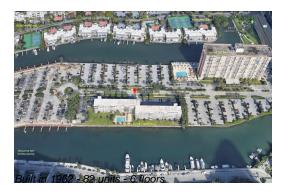

# **Unit 315 - Kings Point Imperial**

315 - 220 Kings Point Dr, Sunny Isles, FL, Miami-Dade 33160

## **Building Information**

Number of units:82Number of active listings for rent:0Number of active listings for sale:1Building inventory for sale:1%Number of sales over the last 12 months:0Number of sales over the last 6 months:0Number of sales over the last 3 months:0